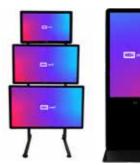

### **HDi vendo**

The HDi vendo incorporates capacitive touch technology with a unique 'micro air gap' feature for a seamless experience. The screen offers up to 10 points of touch.

Available sizes: 49", 65"