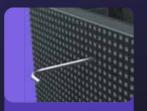

### **High Impact Resistance**

Indoor LED Display Panel

ProLux LED displays are engineered with impact-resistant trim to endure the demands of indoor sports. With 43% smaller pixels, they offer sharper image quality and exceptional durability.

Secure Metal Modules Ensures a compact fit that prevents loosening and maintains stability under regular impact.

Impact-Resistant Trim Provides a polished appearance while shielding LED module edges from impacts.

Impact-Resistant Trim Prevents impact forces from reaching electronic components, and reducing damage risk.