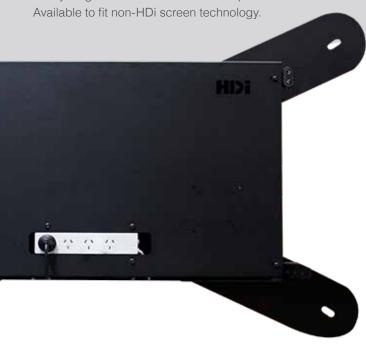

The New HDi Mobility Solution for the Cisco WebEx Board is proudly designed and manufactured here in Australia to enable our customers to make the most out of their multi touch technology. Designed and modified over the past 15 years, we believe the HDi range is the premium trolley on the market for mobile touch solutions.

The Mobi series offers the widest range of movement and flexibility to ensure every user gets the optimal use of their space.

The high quality steel construction and professional finish completes the most robust and versatile trolley series on the market in Australia.

The HDi Trolley offers a full range of electric height adjustment for the perfect presentation at any height to suit the audience and presenter.



## **Features**

- High quality steel construction, tough and rugged
- Robust powder coated black frame
- Australian made
- Low noise electric actuators with safety controllers
- 5 years warranty when purchased with a HDi Screen
- Operating environment 5°C to 40°C
- Gross weight: 53kgs
- EN60335-1, UL962, ADA, ISO (electronics and actuators)
- Mounting hardware provided for easy assembly
- Standard Australian power plug 240V
- Finger touch height adjustment

Display suitability

55"