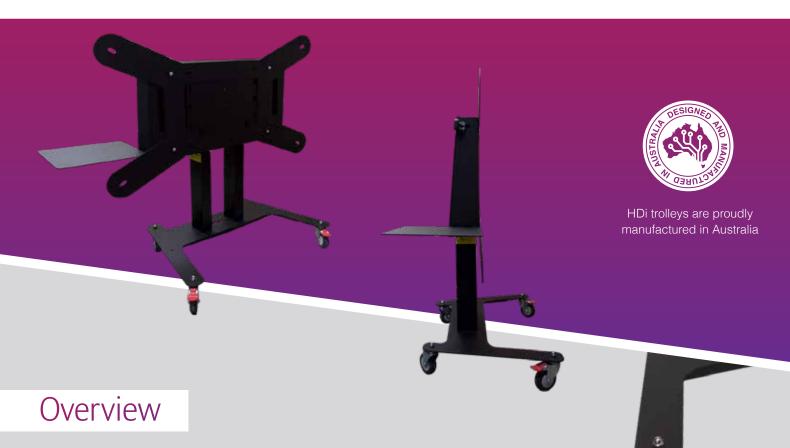

The New HDi Mobility Solution for the Cisco WebEx Board is proudly designed and manufactured here in Australia to enable our customers to make the most out of their multi touch technology. Designed and modified over the past 15 years, we believe the HDi range is the premium trolley on the market for mobile touch solutions.

The Mobi series offers the widest range of movement and flexibility to ensure every user gets the optimal use of their space.

The high quality steel construction and professional finish completes the most robust and versatile trolley series on the market in Australia.

The HDi Trolley offers a full range of electric height adjustment for the perfect presentation at any height to suit the audience and presenter.

## **Features**

- High quality steel construction, tough and rugged
- Robust powder coated black frame
- Australian made
- Low noise electric actuators with safety controllers
- 5 years warranty when purchased with a HDi Screen
- Operating environment 5°C to 40°C
- Gross weight: 53kgs
- EN60335-1, UL962, ADA, ISO (electronics and actuators)
- Mounting hardware provided for easy assembly
- Standard Australian power plug 240V
- Finger touch height adjustment