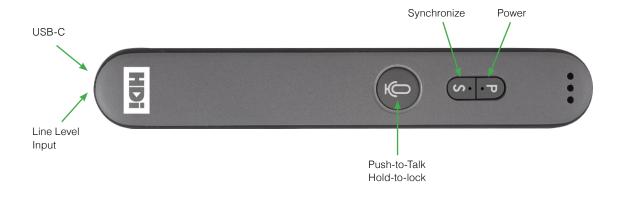

# Controls and connections

The main controls and connections are shown here.

The HDi Acoustic can be added to any existing sound system whether in a classroom, conference room or banquet room

P. ;