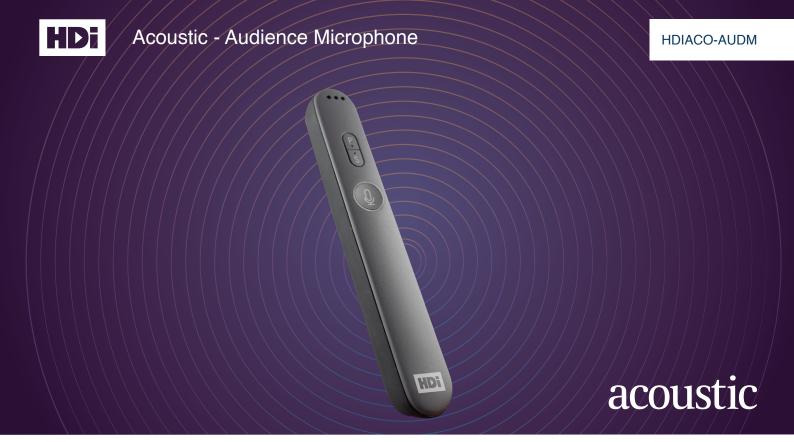

#### The HDi Acoustic Audience Microphone

The HDi Acoustic Audience Microphone fits comfortably on a hand and has a non-slip coating on the sides and back.

### **Features**

- High reliability RF technology
- External audio input
- One-button pairing
- 10-hour full-charge operation
- 4-hour use from a one-hour quick charge
- 60mt range with DECT technology
- Non-slip surface