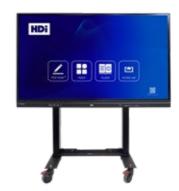

# HDT INTERACTIVE SCREENS

The HDi interactive screens are available with either IR or PCAP technology. **Optical Slim Infrared and Capacitive Touch technologies** offer a wide range of possibilities to make every presentation a masterpiece.

### HDi edge 2.0

HDi edge 2.0 interactive screens, powered by Android 13, incorporate 20 points of touch with the ultra-slim IR technology. The series feature 4K resolution and 500 nits of brightness for a realistic viewing experience.

Available sizes: 55", 65", 86"

Slim IR Technology

**Exceptional Brightness** 

**4mm Toughened Glass** 

AirServer app