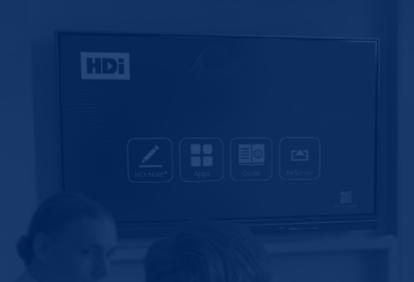

# HDT INTERACTIVE SCREENS

The HDi interactive screens are available with either IR or PCAP technology. **Optical Slim Infrared and Capacitive Touch technologies** offer a wide range of possibilities to make every presentation a masterpiece.

### HDi edge 2.0

HDi edge 2.0 interactive screens, powered by Android 13, incorporate 20 points of touch with the ultra-slim IR technology. The series feature 4K resolution and 500 nits of brightness for a realistic viewing experience.

Available sizes: 55", 65", 86"

Slim IR Technology

**Exceptional Brightness** 

**4mm Toughened Glass** 

AirServer app