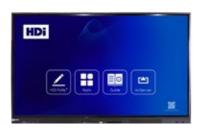

#### **HDi PCAP PRO**

HDi PCAP PRO incorporates 'zero air gap' capacitive touch technology for a seamless user experience. The screens feature 4K resolution offering a stunning viewing experience with up to 20 touchpoints for full interactivity.

Available sizes: 65", 75", 86"

**PCAP Touch Technology** 

**Exceptional Brightness** 