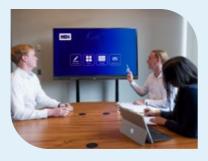

# HDT INTERACTIVE SCREENS

The HDi interactive screens are available with either IR or PCAP technology. **Optical Slim Infrared and Capacitive Touch technologies** offer a wide range of possibilities to make every presentation a masterpiece.

### HDi edge 2.0

HDi edge 2.0 interactive screens, powered by Android 13, incorporate 20 points of touch with the ultra-slim IR technology. The series feature 4K resolution and 500 nits of brightness for a realistic viewing experience.

#### **HDi PCAP PRO**

HDi PCAP PRO incorporates 'zero air gap' capacitive touch technology for a seamless user experience. The screens feature 4K resolution offering a stunning viewing experience with up to 20 touchpoints for full interactivity.