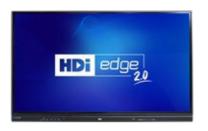

### HDi edge 2.0

HDi edge 2.0 interactive screens, powered by Android 13, incorporate 20 points of touch with the ultra-slim IR technology. The series feature 4K resolution and 500 nits of brightness for a realistic viewing experience.

Available sizes: 55", 65", 86"

Slim IR Technology

**Exceptional Brightness** 

**4mm Toughened Glass** 

AirServer app